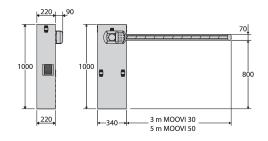

### MOOVI B Creation er ready

| Code Name P940062 00002 MOOVI 30 P940062 00102 MOOVI 30 RAL | Description  Barrier with 230 V motor power supply for clear opening up to 3 m and opening time 4 sec. Impact resistance by means of sensitive edge. Grey RAL 7015 |
|-------------------------------------------------------------|--------------------------------------------------------------------------------------------------------------------------------------------------------------------|
|                                                             | . Impact resistance by means of sensitive edge. Grey RAL 7015                                                                                                      |
| P940062 00102 M00VI 30 RAL                                  |                                                                                                                                                                    |
|                                                             | Barrier with 230 V power supply for clear opening up to 3 m and opening time 4 sec . Impact resistance by means of sensitive edge. RAL colour as requested         |
| P940063 00002 MOOVI 30 RMM                                  | Barrier with 230 V motor power supply for clear opening up to 3 m and opening time 4 sec . Impact resistance by means of encoder. Grey RAL 7015                    |
| P940063 00102 MOOVI 30 RMM RAL                              | Barrier with 230 V power supply for clear opening up to 3 m and opening time 4 sec . Impact resistance by means of encoder. RAL colour as requested                |
| P940064 00002 M00VI 305                                     | Barrier with 230 V power supply for useful passage up to 3 m and opening time 1.5+slow sec. Impact reaction via . RAL 7015 grey colour                             |
| P940064 00102 M00VI 305 RAL                                 | Barrier with 230 V power supply for clear opening up to 3 m and opening time 1.5+slow sec . Impact resistance by means of encoder. RAL colour as requested         |
| P940031 00002 M00VI 305 INOX                                | Barrier with 230 V power supply for clear opening up to 3 m and opening time 1.5+slow sec . Impact resistance by means of encoder. Stainless steel structure       |
| P940065 00002 M00VI 60                                      | Barrier with 230 V power supply for useful passage up to 6 m and opening time 8 sec. Impact reaction through . RAL 7015 grey colour                                |
| P940065 00102 MOOVI 60 RAL                                  | Barrier with 230 V power supply for clear opening up to 6 m and opening time 8 sec . Impact resistance by means of sensitive edge. RAL colour as requested         |
| P940066 00002 M00VI 60 RMM                                  | Barrier with 230 V motor power supply for clear opening up to 6 m and opening time 8 sec . Impact resistance by means of encoder. Grey RAL 7015                    |

### MOOVI | PB | er eelink er ready

| Code          | Name             | Description                                                                                                                                           |
|---------------|------------------|-------------------------------------------------------------------------------------------------------------------------------------------------------|
| P940066 00102 | MOOVI 60 RMM RAL | Barrier with 230 V power supply for clear opening up to 6 m and opening time 8 sec . Impact resistance by means of encoder. RAL colour as requested   |
| P940066 00004 | MOOVI GORMM INOX | Barrier with 230 V power supply for clear opening up to 6 m and opening time 8 sec . Impact resistance by means of encoder. Stainless steel structure |