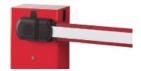

### MOOVI B Creation er ready

| Code Name P940062 00002 MOOVI 30 P940062 00102 MOOVI 30 RAL | Description  Barrier with 230 V motor power supply for clear opening up to 3 m and opening time 4 sec. Impact resistance by means of sensitive edge. Grey RAL 7015 |
|-------------------------------------------------------------|--------------------------------------------------------------------------------------------------------------------------------------------------------------------|
|                                                             | . Impact resistance by means of sensitive edge. Grey RAL 7015                                                                                                      |
| P940062 00102 M00VI 30 RAL                                  |                                                                                                                                                                    |
|                                                             | Barrier with 230 V power supply for clear opening up to 3 m and opening time 4 sec . Impact resistance by means of sensitive edge. RAL colour as requested         |
| P940063 00002 MOOVI 30 RMM                                  | Barrier with 230 V motor power supply for clear opening up to 3 m and opening time 4 sec . Impact resistance by means of encoder. Grey RAL 7015                    |
| P940063 00102 MOOVI 30 RMM RAL                              | Barrier with 230 V power supply for clear opening up to 3 m and opening time 4 sec . Impact resistance by means of encoder. RAL colour as requested                |
| P940064 00002 M00VI 305                                     | Barrier with 230 V power supply for useful passage up to 3 m and opening time 1.5+slow sec. Impact reaction via . RAL 7015 grey colour                             |
| P940064 00102 M00VI 305 RAL                                 | Barrier with 230 V power supply for clear opening up to 3 m and opening time 1.5+slow sec . Impact resistance by means of encoder. RAL colour as requested         |
| P940031 00002 M00VI 305 INOX                                | Barrier with 230 V power supply for clear opening up to 3 m and opening time 1.5+slow sec . Impact resistance by means of encoder. Stainless steel structure       |
| P940065 00002 M00VI 60                                      | Barrier with 230 V power supply for useful passage up to 6 m and opening time 8 sec. Impact reaction through . RAL 7015 grey colour                                |
| P940065 00102 MOOVI 60 RAL                                  | Barrier with 230 V power supply for clear opening up to 6 m and opening time 8 sec . Impact resistance by means of sensitive edge. RAL colour as requested         |
| P940066 00002 M00VI 60 RMM                                  | Barrier with 230 V motor power supply for clear opening up to 6 m and opening time 8 sec . Impact resistance by means of encoder. Grey RAL 7015                    |

### MOOVI | PB | er eelink er ready

| Code          | Name             | Description                                                                                                                                           |
|---------------|------------------|-------------------------------------------------------------------------------------------------------------------------------------------------------|
| P940066 00102 | MOOVI 60 RMM RAL | Barrier with 230 V power supply for clear opening up to 6 m and opening time 8 sec . Impact resistance by means of encoder. RAL colour as requested   |
| P940066 00004 | MOOVI GORMM INOX | Barrier with 230 V power supply for clear opening up to 6 m and opening time 8 sec . Impact resistance by means of encoder. Stainless steel structure |

#### **PLUS**

Control unit with programming display and built-in dual channel radio receiver.

They enable useful passages up to 6 m to be covered thanks to the new round boom

Also available in Moovi 30S rapid version with opening speed of 1.5s (plus slowing) and intensive use.

PRODUCT

PIUS

• TECHNICAL FEATURES

ACCESSORIES

|                          | MOOVI<br>30                            | MOOVI<br>30 RMM<br>MOOVI<br>30S<br>MOOVI<br>30S RAL<br>MOOVI<br>30S INOX | MOOVI<br>60             | MOOVI<br>60 RMM                        | MOOVI<br>60RMM<br>INOX                 |  |
|--------------------------|----------------------------------------|--------------------------------------------------------------------------|-------------------------|----------------------------------------|----------------------------------------|--|
| Useful passage           | 3 m                                    | 3 m                                                                      | 6 m                     | 6 m                                    | 6 m                                    |  |
| Control unit             | ALPHA<br>BOM                           | LEO MV D                                                                 | ALPHA<br>BOM            | LEO I                                  | MV D                                   |  |
| Motor power supply       | 230 V                                  | 230 V                                                                    | 230 V                   | 230 V                                  | 230 V                                  |  |
| Type of limit switch     | electric,<br>incorp. and<br>adjustable |                                                                          |                         | electric,<br>incorp. and<br>adjustable | electric,<br>incorp. and<br>adjustable |  |
| Slowdown                 |                                        | adjustable                                                               |                         | adjustable                             |                                        |  |
| Locking                  | mechanical                             | mechanical                                                               | mechanical              | mechanical                             | mechanical                             |  |
| Release                  | personal<br>release key                | personal<br>release key                                                  | personal<br>release key | personal<br>release key                | personal<br>release key                |  |
| Frequency of use         | semi-<br>intensive                     | semi-<br>intensive                                                       | semi-<br>intensive      | semi-<br>intensive                     | semi-<br>intensive                     |  |
| Environmental conditions | s from -20 °C to 50 °C                 |                                                                          |                         |                                        |                                        |  |
| Protection rating        | IP24                                   |                                                                          |                         |                                        |                                        |  |